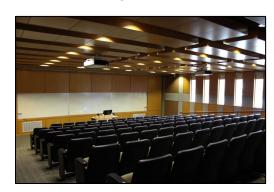

## • Alternatively, FRIB has hosting abilities for academic meetings

Breakout Room 20 seats

Lecture Hall #1 200 seats

Breakout Room 40 seats

Lecture Hall #2 100 seats

Atrium 50 seats

Courtyard