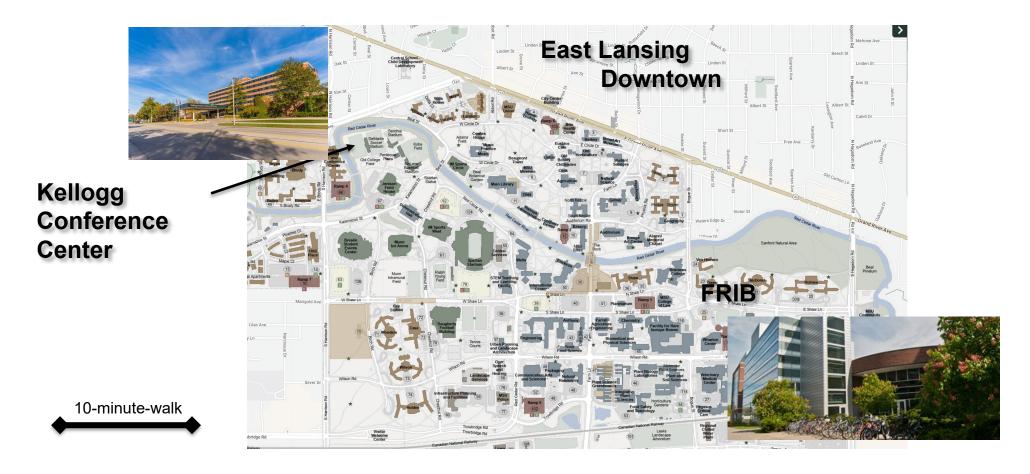

campus
  - Lansing airport (LAN)
    - » 12 Miles away from MSU
  - Grand Rapids airport (GRR)
    - » 63 Miles away from MSU
  - Free campus bus



# Kellogg Conference Center on MSU's Campus

- The Kellogg Conference Center on MSU campus has full capabilities for conference/event and accommodations
  - 1 Room host >1000 people; 2 Room host ~300 people
  - > 6 rooms host 60-100 people







Big Ten Rooms (Banquet Hall)

Heritage Room (Conference Room)

King bed Room (Guest Room)

## **Spaces at FRIB**

## • Alternatively, FRIB has hosting abilities for academic meetings



Breakout Room 20 seats



Lecture Hall #1 200 seats



Breakout Room 40 seats



Lecture Hall #2 100 seats



Atrium 50 seats



Courtyard



# MSU Campus: FRIB to Kellogg

https://maps.msu.edu/interactive/index.php





# **Lodging Near MSU**

There are several hotels around MSU campus and East Lansing



Candlewood Suites



Fairfield Inn



**Hyatt Place** 



Marriott at University Place



Kellogg Hotel & Conference Center



Radisson Lansing

# Things to see on MSU's Campus

#### MSU is filled with many fun and interesting attractions



See a show at the Abrahms Planetarium Eat some MSU Dairy Store ice cream!





Watch a performance at the Wharton Center

Visit the MSU museum, a Smithsonian Institution affiliate



Visit the W. J. Beal Botanical Gardens



# Places to go in East Lansing and Lansing

## Lansing is full of fun things to do



Visit the Capitol of Michigan





Walk the Lansing River Trail

See the animals at the Potter Park Zoo





Eat at some of Lansing's most popular restauran