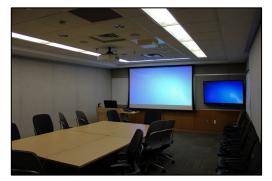

## • Alternatively, FRIB has hosting abilities for academic meetings

Breakout Room 20 seats

Lecture Hall #1 200 seats

Breakout Room 40 seats

Lecture Hall #2 100 seats

Atrium 50 seats

Courtyard