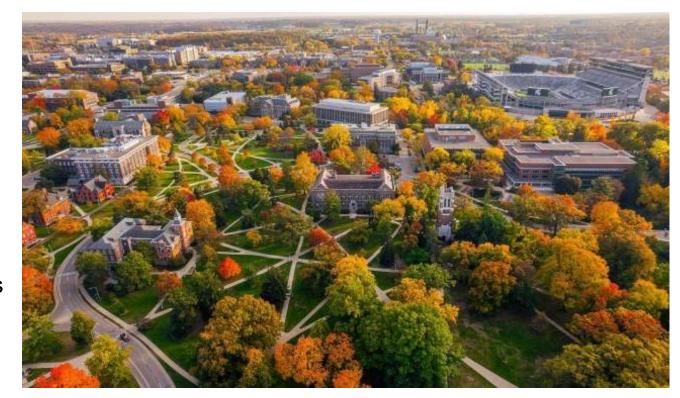

# Proposal for JACoW Team Meeting 2025 (East Lansing, Michigan, USA)

November 2024

# **JACoW Team Meeting 2025 proposal**

- Location: MSU campus, East Lansing, MI
- Time: Late October / Early November 2025
- Venue
  - Kellogg Center, or
  - FRIB building
- Travel info
  - Detroit Airport (DTW), international airport
    - » 88 Miles away from MSU
    - » Shuttle bus (Michigan Flyer) to/from MSU campus
  - Lansing airport (LAN)
    - » 12 Miles away from MSU
  - Grand Rapids airport (GRR)
    - » 63 Miles away from MSU
  - Free campus bus