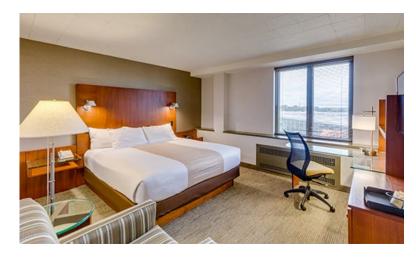

# Kellogg Conference Center on MSU's Campus

- The Kellogg Conference Center on MSU campus has full capabilities for conference/event and accommodations
  - 1 Room host >1000 people; 2 Room host ~300 people
  - > 6 rooms host 60-100 people

Big Ten Rooms (Banquet Hall)

Heritage Room (Conference Room)

King bed Room (Guest Room)