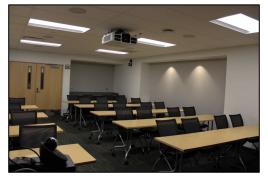

## • Alternatively, FRIB has hosting abilities for academic meetings

Breakout Room 20 seats

Lecture Hall #1 200 seats

Breakout Room 40 seats

Lecture Hall #2 100 seats

Atrium 50 seats

Courtyard