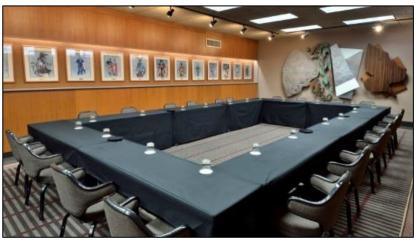

# Kellogg Conference Center on MSU's Campus

- The Kellogg Conference Center on MSU campus has full capabilities for conference/event and accommodations
  - 1 Room host >1000 people; 2 Room host ~300 people
  - > 6 rooms host 60-100 people

Big Ten Rooms (Banquet Hall)

Heritage Room (Conference Room)

King bed Room (Guest Room)