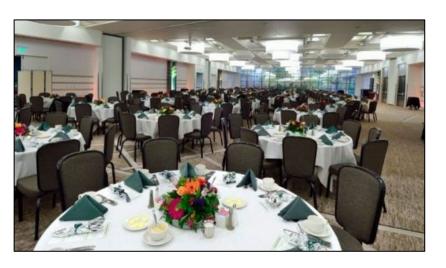

# Kellogg Conference Center on MSU's Campus

- The Kellogg Conference Center on MSU campus has full capabilities for conference/event and accommodations
  - 1 Room host >1000 people; 2 Room host ~300 people
  - > 6 rooms host 60-100 people

Big Ten Rooms (Banquet Hall)

Heritage Room (Conference Room)

King bed Room (Guest Room)